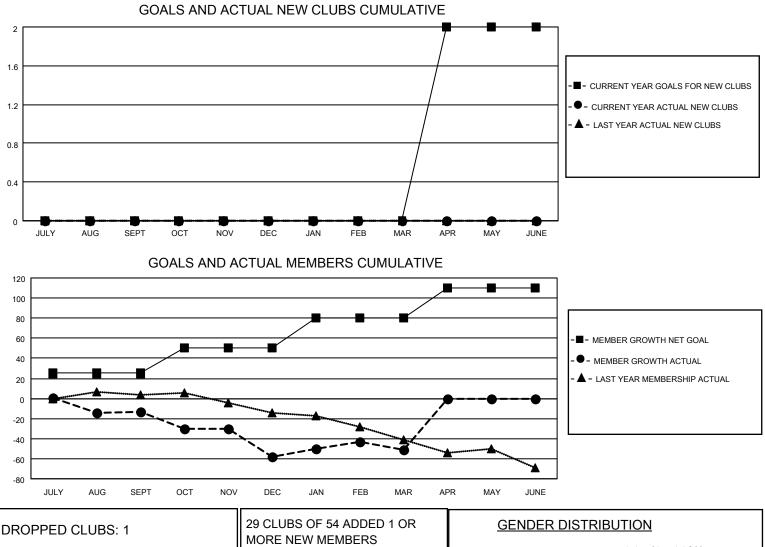

## LOCATION NEW ZEALAND

District 202 L

Results as of: 3/31/2023

| Clubs                 |               |           |               | Members               |                         |                         |                                                    |
|-----------------------|---------------|-----------|---------------|-----------------------|-------------------------|-------------------------|----------------------------------------------------|
| RESULTS FOR 2022-2023 |               |           |               | RESULTS FOR 2022-2023 |                         |                         |                                                    |
| QUARTER               | NEW CLUB GOAL | NEW CLUBS | DROPPED CLUBS | QUARTER               | MBER GROWTH NET<br>GOAL | MEMBER GROWTH<br>ACTUAL | DROPPED<br>MEMBERS ACTUAL<br>(including transfers) |
| JULY/AUG/SEPT         | 0             | 0         | 0             | JULY/AUG/SEPT         | 25                      | 29                      | 40                                                 |
| OCT/NOV/DEC           | 0             | 0         | 1             | OCT/NOV/DEC           | 25                      | 21                      | 64                                                 |
| JAN/FEB/MAR           | 0             | 0         | 0             | JAN/FEB/MAR           | 30                      | 26                      | 19                                                 |
| APR/MAY/JUNE          | 2             | 0         | 0             | APR/MAY/JUNE          | 30                      | 0                       | 0                                                  |

| DROPPED CLUBS: 1 |     | MORE NEW MEMBERS          | GENDER DISTRIBUTION       |              |
|------------------|-----|---------------------------|---------------------------|--------------|
|                  |     |                           | MALE                      | 945 (67.02%) |
|                  |     |                           | FEMALE                    | 464 (32.91%) |
| DROPPED MEMBERS  |     |                           | NON BINARY                | 1 (0.07%)    |
|                  | 00  |                           | PREFER NOT TO ANSWER      | 0 (0.00%)    |
| DECEASED         | 22  |                           |                           |              |
| CLUB CANCELLED   | 19  | CLICK HERE FOR CUMULATIVE | TOTAL FAMILY UNIT MEMBERS | s 156        |
| OTHER            | 82  | MEMBERSHIP DATA           |                           |              |
| TOTAL            | 123 |                           | FAMILY MEMBERS PAYING HA  | LF DUES 78   |
|                  |     |                           |                           |              |
|                  |     |                           |                           |              |